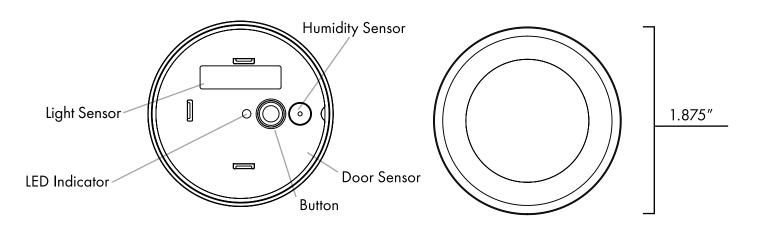

### **Communication Options:**

The Atom uses Bluetooth communications. Connect the Atom to your iOS device to adjust Atom settings, view live readings, transfer stored data, and configure thresholds.

| TEMPERATURE          | -20 C to 60 C                                           |
|----------------------|---------------------------------------------------------|
| PRESSURE             | 500 - 1100 hPa                                          |
| HUMIDITY             | 10 - 95% RH                                             |
| SOLAR FLUX           | 100 - 100,000 lux                                       |
| ENVIRONMENTAL RATING | IP68                                                    |
| COMMUNICATION        | Wireless BLE 5.0 Radio<br>Sensor data read every minute |
| POWER SUPPLY         | 10 year battery life                                    |
| PHYSICAL DIMENSIONS  | Weight: 2 ounces                                        |
| MAGNETIC REED SWITCH | Door Closure Detection                                  |
| INFORMATION STORAGE  | 1 year of on-board memory                               |