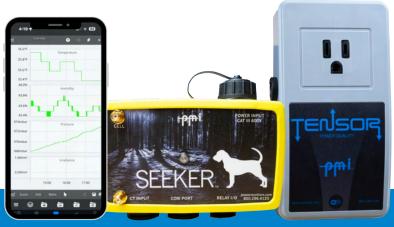

# **Wireless Monitoring:**

Pair an Atom with a Seeker, Tensor, or cell phone to upload stored environmental data to PQ Canvass, enabling long-term tracking and instant email/SMS alerts. Use a Tensor or Seeker as a hub for many Atoms to monitor multiple zones.